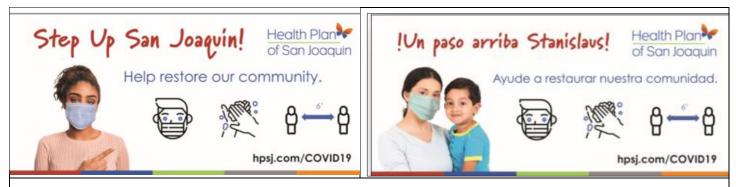

## BILLBOARDS --

For the new Health Plan of San Joaquin Campaign: STEP UP! Help restore our community

Sample art/text. Additional layouts appearing in following locations available.

| San Joaquin County<br>13 Billboards, posted August – September<br>English and Spanish Versions |                                              | Stanislaus County<br>14 Billboards, posted August – September<br>English and Spanish Versions |                                        |
|------------------------------------------------------------------------------------------------|----------------------------------------------|-----------------------------------------------------------------------------------------------|----------------------------------------|
| Market                                                                                         | Location                                     | Market                                                                                        | Location                               |
| South Stockton                                                                                 | Wilson Way, S/O Newton Road                  | Modesto                                                                                       | Crows Landing Road, S/O 7th Street     |
| Lodi                                                                                           | Lodi Avenue, E/O Main Street                 | Modesto                                                                                       | Paradise Road & Chicago Avenue         |
| South Stockton                                                                                 | Charter Way, W/O Lincoln Street              | Modesto                                                                                       | 9Th Street, N/O Hatch Road             |
| Тгасу                                                                                          | I-205 (Business), W/O Grant Line Road        | Modesto                                                                                       | Tuolumne Blvd., W/O 7th Street         |
| Manteca                                                                                        | Moffat Blvd., S/O Powers Avenue              | Modesto                                                                                       | H Street & 2nd Street                  |
| South Stockton                                                                                 | Airport Way, N/O Weber Avenue                | Modesto                                                                                       | Carpenter Road, N/O Kansas Avenue      |
| Tracy                                                                                          | 11th Street, W/O Chrisman                    | Modesto                                                                                       | Whitmore Avenue, W/O Morgan Road       |
| North Stockton                                                                                 | Pacific Avenue, N/O Marengo Avenue           | Turlock                                                                                       | South Golden State Blvd., S/O F Street |
| Manteca                                                                                        | Louise Avenue, E/O 7th Street                | Turlock                                                                                       | South Golden State Blvd., S/O F Street |
| Lodi                                                                                           | Turner Road, E/O Sacramento Street           | Turlock                                                                                       | Lander Avenue, S/O Castor Street       |
| North Stockton                                                                                 | Lower Sacramento Road, N/O<br>Wakefield Road | Modesto                                                                                       | Kansas Avenue, E/O Carpenter Road      |
| South Stockton                                                                                 | Wilson Way, S/O Harding Way                  | Modesto                                                                                       | L Street, W/O 9th Street               |
| North Stockton                                                                                 | Tam O'Shanter Drive, S/O<br>Tommydon Street  | Modesto                                                                                       | 9Th Street, S/O Pecos Avenue           |
|                                                                                                |                                              | Modesto                                                                                       | Ns Yosemite & Riverside, Modesto       |